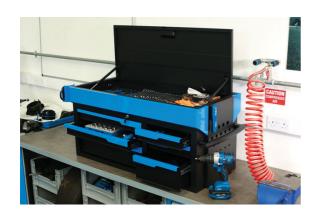

## **Top Chest - 6 Drawer**

Providing excellent storage, keeping tools safely stored and easily accessible, this Laser Tools 6 drawer tool storage chest featuring 35kg drawer loading capacity, auto closing drawers with ball bearing slides, lid storage and small accessory hanging panel. Ideal for both specialist and general tool storage for any workshop, garage or workstation.