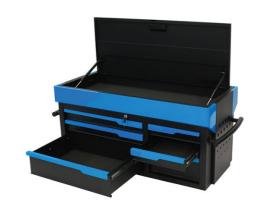

## **Top Chest - 6 Drawer**

Providing excellent storage, keeping tools safely stored and easily accessible, this Laser Tools 6 drawer tool storage chest featuring 35kg drawer loading capacity, auto closing drawers with ball bearing slides, lid storage and small accessory hanging panel. Ideal for both specialist and general tool storage for any workshop, garage or workstation.

## **Additional Information**

- Overall size (I x w x h): 1076 x 459 x 501mm.
- Drawer sizes (I x w x h) 2: 568 x 398 x 75mm, 1: 568 x 398 x 154mm, 2: 301 x 398 x 75mm, 1: 301 x 398 x 154mm.
- Drawer capacity 35kg with auto return function and smooth 45mm ball bearing slide function.
- Top lid lifts easily & safely using gas struts, providing additional storage & quick access to required tools. Spare gas struts available, please see Laser Part No. 61664.
- Steel thickness 0.8mm, with non-slip 2mm thick EVA matting drawer liners providing additional tool protection. Pair with matching 6 drawer (with 35kg capacity) roller cabinet for greater storage capacity and mobility, please see Laser Part No. 8210.