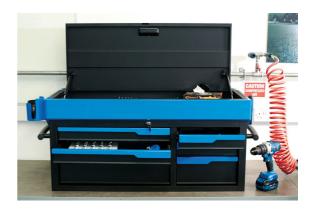

## **Top Chest - 6 Drawer**

Providing excellent storage, keeping tools safely stored and easily accessible, this Laser Tools 6 drawer tool storage chest featuring 35kg drawer loading capacity, auto closing drawers with ball bearing slides, lid storage and small accessory hanging panel. Ideal for both specialist and general tool storage for any workshop, garage or workstation.

## **Additional Information**

- Overall size (I x w x h): 1076 x 459 x 501mm.
- Drawer sizes (I x w x h) 2: 568 x 398 x 75mm, 1: 568 x 398 x 154mm, 2: 301 x 398 x 75mm, 1: 301 x 398 x 154mm.
- Drawer capacity 35kg with auto return function and smooth 45mm ball bearing slide function.
- Top lid lifts easily & safely using gas struts, providing additional storage & quick access to required tools. Spare gas struts available, please see Laser Part No. 61664.
- Steel thickness 0.8mm, with non-slip 2mm thick EVA matting drawer liners providing additional tool protection. Pair with matching 6 drawer (with 35kg capacity) roller cabinet for greater storage capacity and mobility, please see Laser Part No. 8210.