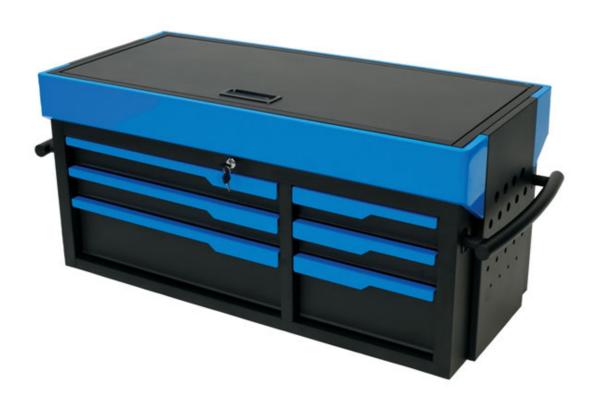

## **Top Chest - 6 Drawer**

Providing excellent storage, keeping tools safely stored and easily accessible, this Laser Tools 6 drawer tool storage chest featuring 35kg drawer loading capacity, auto closing drawers with ball bearing slides, lid storage and small accessory hanging panel. Ideal for both specialist and general tool storage for any workshop, garage or workstation.

## **Additional Information**

- Overall size (I x w x h): 1076 x 459 x 501mm.
- Drawer sizes (I x w x h) 2: 568 x 398 x 75mm, 1: 568 x 398 x 154mm, 2: 301 x 398 x 75mm, 1: 301 x 398 x 154mm.
- Drawer capacity 35kg with auto return function and smooth 45mm ball bearing slide function.
- Top lid lifts easily & safely using gas struts, providing additional storage & quick access to required tools. Spare gas struts available, please see Laser Part No. 61664.
- Steel thickness 0.8mm, with non-slip 2mm thick EVA matting drawer liners providing additional tool protection. Pair with matching 6 drawer (with 35kg capacity) roller cabinet for greater storage capacity and mobility, please see Laser Part No. 8210.