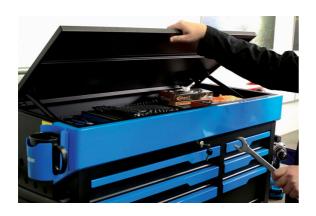

## **Additional Information**

- Overall size (I x w x h): 1076 x 459 x 501mm.
- Drawer sizes (I x w x h) 2: 568 x 398 x 75mm, 1: 568 x 398 x 154mm, 2: 301 x 398 x 75mm, 1: 301 x 398 x 154mm.
- Drawer capacity 35kg with auto return function and smooth 45mm ball bearing slide function.
- Top lid lifts easily & safely using gas struts, providing additional storage & quick access to required tools. Spare gas struts available, please see Laser Part No. 61664.
- Steel thickness 0.8mm, with non-slip 2mm thick EVA matting drawer liners providing additional tool protection. Pair with matching 6 drawer (with 35kg capacity) roller cabinet for greater storage capacity and mobility, please see Laser Part No. 8210.