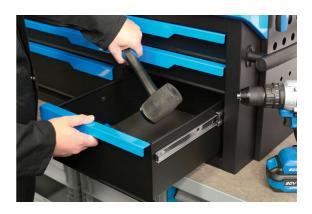

## **Additional Information**

- Overall size (I x w x h): 1076 x 459 x 501mm.
- Drawer sizes (I x w x h) 2: 568 x 398 x 75mm, 1: 568 x 398 x 154mm, 2: 301 x 398 x 75mm, 1: 301 x 398 x 154mm.
- Drawer capacity 35kg with auto return function and smooth 45mm ball bearing slide function.
- Top lid lifts easily & safely using gas struts, providing additional storage & quick access to required tools. Spare gas struts available, please see Laser Part No. 61664.
- Steel thickness 0.8mm, with non-slip 2mm thick EVA matting drawer liners providing additional tool protection. Pair with matching 6 drawer (with 35kg capacity) roller cabinet for greater storage capacity and mobility, please see Laser Part No. 8210.