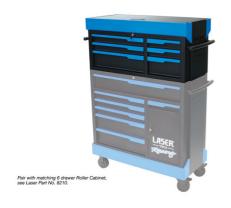

## **Additional Information**

- Overall size (I x w x h): 1076 x 459 x 501mm.
- Drawer sizes (I x w x h) 2: 568 x 398 x 75mm, 1: 568 x 398 x 154mm, 2: 301 x 398 x 75mm, 1: 301 x 398 x 154mm.
- Drawer capacity 35kg with auto return function and smooth 45mm ball bearing slide function.
- Top lid lifts easily & safely using gas struts, providing additional storage & quick access to required tools. Spare gas struts available, please see Laser Part No. 61664.
- Steel thickness 0.8mm, with non-slip 2mm thick EVA matting drawer liners providing additional tool protection. Pair with matching 6 drawer (with 35kg capacity) roller cabinet for greater storage capacity and mobility, please see Laser Part No. 8210.